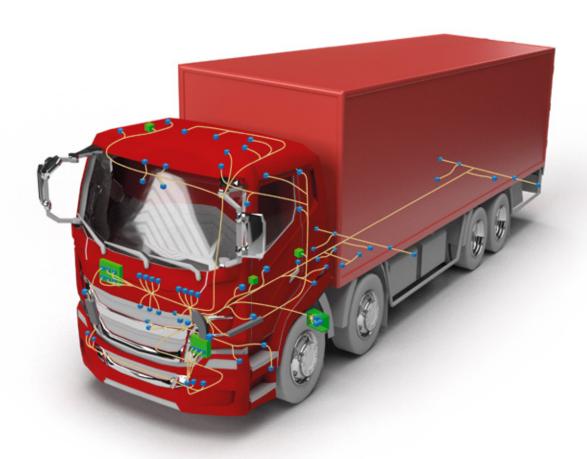

### MAIN FUNCTIONS

Perform power supply and information transfer in order to integrate the entire system of motor vehicles, machines, and equipment. Because of the quality and assertiveness required in assembling harnesses, experienced labor and dedicated equipment are essential.

#### **CHARACTERISTICS**

In compliance with the ABNT/NBR technical standards, Globus cables and connections guarantee quality, functionality, safety, and reliability in vehicle electrical systems.

#### **AVALIABLE FOR**

Complete cabin systems, headlights and windows, fuel pumps, transshipments, hydraulic systems, safety and interlocking, among others.