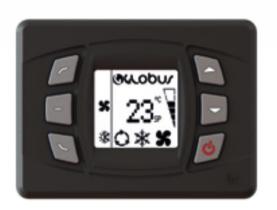

## AIR CONDITIONING CONTROL PANEL WITH GRAPHIC DISPLAY

GL-P4HGL003

#### **CHARACTERISTICS**

- Refrigeration, heating and AUTO modes
- · 3 speed fan, clutch and fresh air output
- External Temperature Sensor (optional)
- · Pressure Switch

- Customizable design
- · 6 backlit buttons keyboard
- · Backlit graphic display 128x96px
- Configurable parameters
- Failure indication on display
- Customer logo on display (optional)