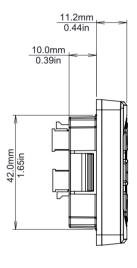

### **TECHNICAL DATA**

Approximate gross weigth: 60 g

| TECHNICAL DATA              |                                 |
|-----------------------------|---------------------------------|
| OPERATING VOLTAGE           | 12 Vdc to 24 Vdc                |
| VOLTAGE RANGE               | 10 Vdc to 30 Vdc                |
| MAXIMUM VOLTAGE             | 32 Vdc during 5mins.            |
| MAXIMUM CURRENT PER OUTPUT  | 500mA                           |
| OUTPUT SHORT-CIRCUIT        | Protected                       |
| REVERSE POLARITY            | Protected                       |
| OPERATING TEMPERATURE       | -30°C to +85°C /-22°F to +185°F |
| STORAGE TEMPERATURE         | -40°C to +85°C /-40°F to +185°F |
| TEMPERATURE SENSOR          | NTC 10K@25°C/77°F               |
| FRONTAL PROTECTION DEGREE   | IP 54                           |
| COMMUNICATION               | N/A                             |
| MAXIMUM CURRENT CONSUMPTION | 30mA *                          |
| STANDBY CONSUMPTION         | 10mA *                          |