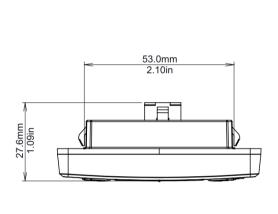

### **TECHNICAL DATA**

Approximate gross weigth: 60 g

| TECHNICAL DATA              |                                 |
|-----------------------------|---------------------------------|
| OPERATING VOLTAGE           | 12 Vdc to 24 Vdc                |
| VOLTAGE RANGE               | 10 Vdc to 30 Vdc                |
| MAXIMUM VOLTAGE             | 32 Vdc during 5mins.            |
| MAXIMUM CURRENT PER OUTPUT  | 500mA                           |
| OUTPUT SHORT-CIRCUIT        | Protected                       |
| REVERSE POLARITY            | Protected                       |
| OPERATING TEMPERATURE       | -30°C to +85°C /-22°F to +185°F |
| STORAGE TEMPERATURE         | -40°C to +85°C /-40°F to +185°F |
| TEMPERATURE SENSOR          | NTC 10K@25°C/77°F               |
| FRONTAL PROTECTION DEGREE   | IP 54                           |
| COMMUNICATION               | N/A                             |
| MAXIMUM CURRENT CONSUMPTION | 30mA *                          |
| STANDBY CONSUMPTION         | 10mA *                          |