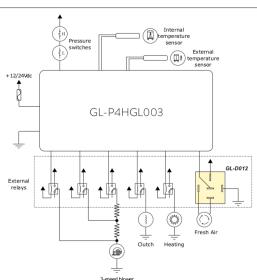

## AIR CONDITIONING CONTROL PANEL WITH GRAPHIC DISPLAY

GL-P4HGL003

#### **CHARACTERISTICS**

- Refrigeration, heating and AUTO modes
- · 3 speed fan, clutch and fresh air output
- External Temperature Sensor (optional)
- · Pressure Switch

- Customizable design
- · 6 backlit buttons keyboard
- · Backlit graphic display 128x96px
- Configurable parameters
- Failure indication on display
- Customer logo on display (optional)