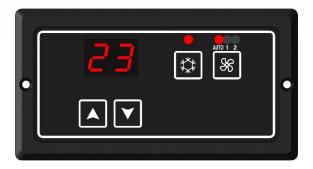

## **AUTOMOTIVE AIR CONDITIONING CONTROL PANEL** COOLING

GL-P1HGL010

#### **CHARACTERISTICS**

- Air conditioning (only cooling)
- · 2 ventilation speeds (high and low + auto)
- Function Hourmeters (evaporators and compressor)
- · Customer logo on the panel (optional)

- Customizable design
- Temperature Scale °C
- Automotive Connector