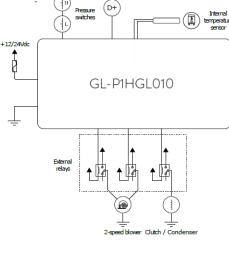

## **AUTOMOTIVE AIR CONDITIONING CONTROL PANEL** COOLING

GL-P1HGL010

#### **CHARACTERISTICS**

- Air conditioning (only cooling)
- · 2 ventilation speeds (high and low + auto)
- Function Hourmeters (evaporators and compressor)
- · Customer logo on the panel (optional)

- Customizable design
- Temperature Scale °C
- Automotive Connector

#### **CONNECTORS**

Mate-N-Lok 9 cable paths Part Number: 880125 - 0 Terminal - PN: 880685-2 Manufacturer: Tyco Electronics